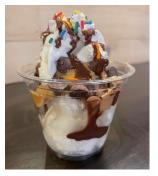

## **Monster Cookie Glacier Volcano**

Made with Vanilla Bean ice cream, Monster Cookie pieces, Magic Shell chocolate all topped with whipped cream and sprinkles.