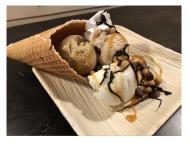

### Coneucopia

A freshly made waffle cone, filled with 3 scoops of your favorite flavors of ice cream and your choice of 3 toppings. Served on a plate as pictured.