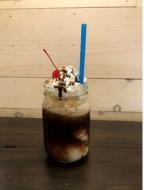

### Peanut Butter Chocolate Glacier Volcano

Made with Vanilla Bean ice Cream, peanut butter, chocolate chips, Magic Shell chocolate all topped with whipped cream and sprinkles.

**Root Beer Float** 

Henry Weinhard's Root Beer poured over Vanilla Bean ice cream, topped with whipped cream. \*Other soda varieties available for floats.