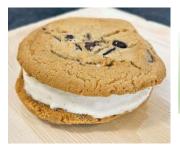

# Ice Cream & Non-Alcoholic Specialty Drinks

**Ice Cream Sandwich** 

Vanilla Bean ice cream between two thick, soft cookies.

**Raspberry Lemonade Slushy** Frozen Raspberry Lemonade blended into a smooth and refreshing drink.