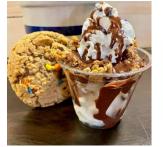

### Peanut Butter Chocolate Glacier Volcano

Made with Vanilla Bean ice Cream, peanut butter, chocolate chips, Magic Shell chocolate all topped with whipped cream and sprinkles.

**Root Beer Float** 

Henry Weinhard's Root Beer poured over Vanilla Bean ice cream, topped with whipped cream. \*Other soda varieties available for floats.